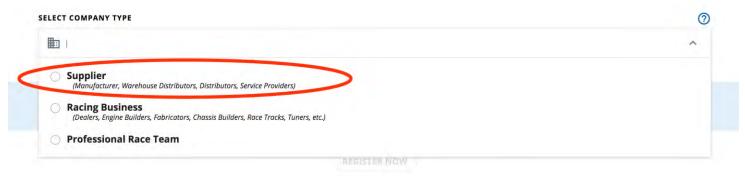

- 1.4) At the bottom of this page, under SELECTED COMPANY TYPE, please select Supplier. NOTE: If your business performs multiple activities, such as manufacturing and selling your own parts, as well as distributing parts from other suppliers, you will need to create two accounts. Create one profile as a Supplier to promote your parts. Create a second profile as a Buyer to source products and services.