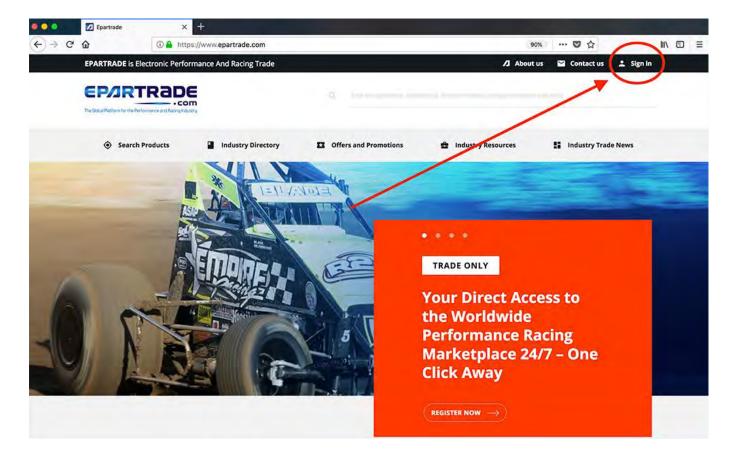

### PART 1: SIGNING UP

- 1.1) First, go to our website (<u>https://www.epartrade.com/</u>). You'll arrive at our home page. In the upper right-hand corner there is a button that reads: SIGN IN. Click this button.