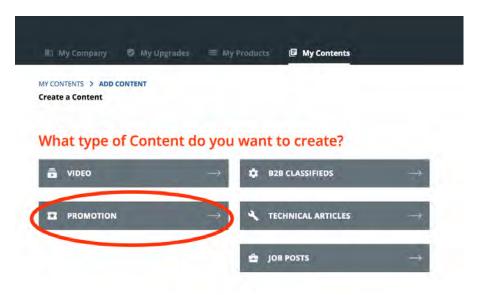

#### What type of Content do you want to create?

- 3.19) To upload a video, choose VIDEO from the ADD CONTENT page.

- 3.20) On the video upload page, you will need to add the link from Youtube or Vimeo, add a title and a quick description. Once this is done, click the CREATE VIDEO button at the bottom of the page.

3.22) When adding a promotion, go to the MY CONTENT page and click on the PROMOTION button.

-

 3.23) On the CREATE A PROMOTION page, you will need to provide a title, a short description, the start and end date of the promotion, and a picture (5mb max). Once this is done, click the CREATE SPECIAL OFFER button at the bottom of the page. Back at the MY CONTENTS page you'll have the ability to edit, view the promotion's individual page, delete it, as well as check its online/offline status.

- 3.24) When adding a B2B Classified, go to the MY CONTENT page and click on the B2B CLASSIFIEDS option.

- 3.25) On the CREATE A CLASSIFIED page, you will need to provide a title and a short description, as well as upload a PDF (5mb max). Once this is done, click the CREATE MY CLASSIFIED button at the bottom of the page. Back at the MY CONTENT page you'll have the ability to edit, view the classified's individual page, delete it, as well as check its online/offline status.