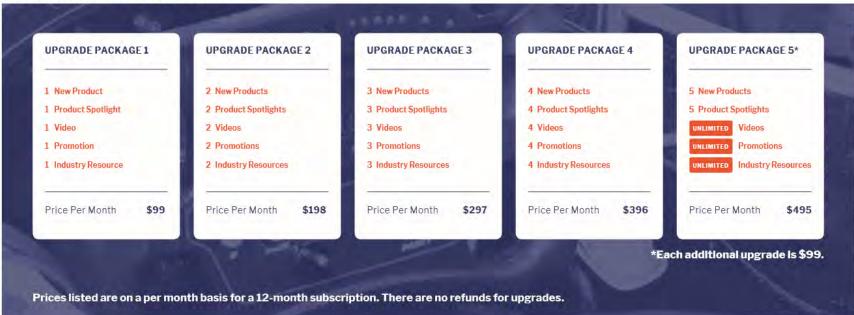

- 3.6) Back on the MY UPGRADES page you can purchase your first Upgrade by clicking the BUY UPGRADES button.

3.7) On the BUY UPGRADES page you can select the number of Upgrades you wish to purchase. The amount of content you can upload correlates directly with the number associated with the package of Upgrades purchased. You can use the numbers at the bottom of the page to navigate this function, as well. NOTE: Purchasing five Upgrades will get you the <u>UNLIMITED content</u>.

#### Price per month starts as low as \$99.

- 3.8) To finalize your decision, you will have to pick a payment option, by check or by card, and the frequency of your payment. Once these are filled out, click the GO TO PAYMENT button.