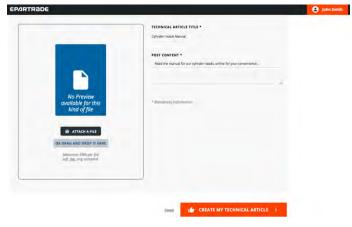

- 3.26) When adding a Technical Article, go to the MY CONTENT page and click on the TECHNICAL ARTICLE option to go to the CREATE A TECHNICAL ARTICLE page.

3.27) You will need to provide a title and a quick description, as well as upload a PDF (5mb max). Once this is done, click the CREATE MY TECHNICAL ARTICLE button at the bottom of the page. Back at the MY CONTENT page you'll have the ability to edit, view the technical article's individual page, delete it, as well as check its online/offline status.