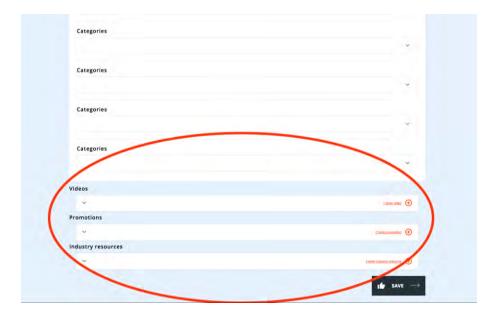

 3.30) Now that you have your products and your content uploaded, let's put it online. Go to the MY UPGRADES page, located in MY COMPANY.

| EP/IRTRaDE   |             |                 |             |      |
|--------------|-------------|-----------------|-------------|------|
| EPARTRADE    |             |                 |             |      |
| 🖿 My Company | My Upgrades | III My Products | My Contents |      |
| Edit your co | mpany info  | rmation         | What yo     | u do |

## - 3.31) It will first look like this:

| EP/IRTRADE         |                              |                             |                 | 💄 John Smith             |
|--------------------|------------------------------|-----------------------------|-----------------|--------------------------|
| Package 5 upgrades | Date of order<br>2018 May 23 | Expiration date 2018 Nov 23 | Renew each year | Hide pack details        |
| Categories         |                              |                             |                 |                          |
|                    |                              |                             |                 | *                        |
| Categories         |                              |                             |                 |                          |
|                    |                              |                             |                 | ~                        |
| Categories         |                              |                             |                 | - ¢ -                    |
| Categories         |                              |                             |                 |                          |
|                    |                              |                             |                 | *                        |
| Categories         |                              |                             |                 | ~                        |
|                    |                              |                             |                 | <u></u>                  |
| Videos             |                              |                             |                 | Oceane suites            |
| Promotions         |                              |                             |                 |                          |
| ¥                  |                              |                             |                 | Cheate promotion         |
| Industry resources |                              |                             |                 |                          |
| ~                  |                              |                             |                 | Creane industry resource |
|                    |                              |                             |                 | if save $\rightarrow$    |