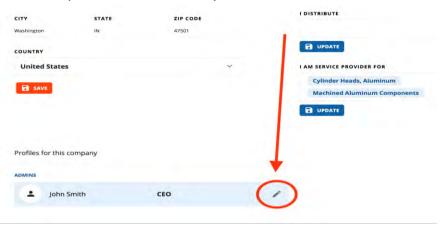

- 2.8) Scroll down and you will see all the members of your team that have signed up, as well as your own account. If you have changed anything on this page, make sure to hit the save button to keep your changes.

- 2.9) If you would like to edit your user profile to upload information about yourself, as well as a photo, click the pencil lcon next to your name.

- 2.10) Do you want to see how your company page will look to the rest of the world? At the top of the MY COMPANY page, next to the SAVE button, there is a blue button that says: SEE LIVE. Clicking this will take you to your live company page.