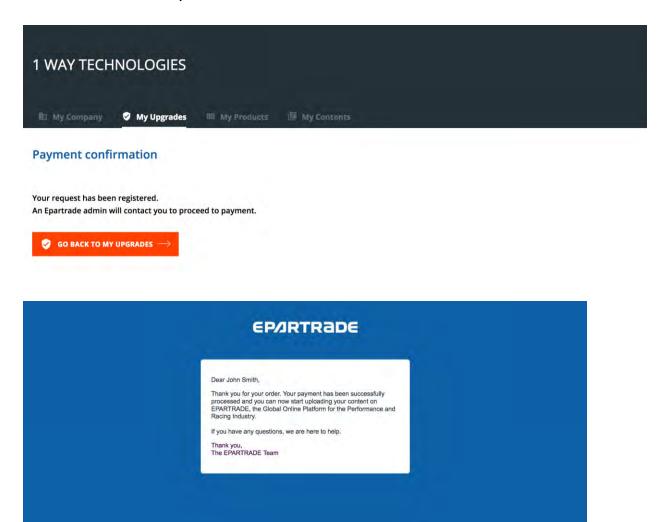

- 3.10) If paying by card, you will be prompted to add in the information of the credit/debit card you will be using to pay.

- 3.11) At this point, an EPARTRADE administrator will verify your payment and Upgrade packages. Once this is done you will receive an email letting you know that your purchase has been confirmed. Now you can use your Upgrades. NOTE: Upgrades are the only way to get your products and industry resources up on EPARTRADE for everyone to see.