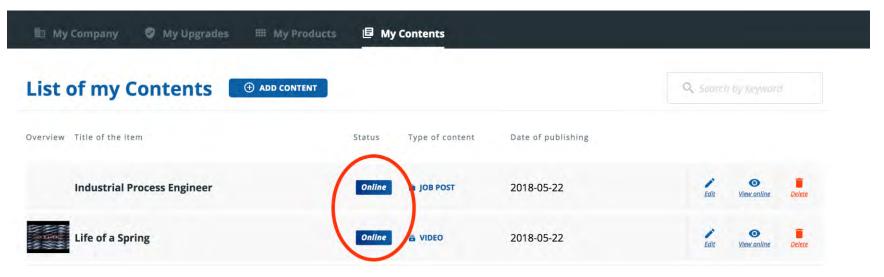

#### What type of Content do you want to create?

- 3.19) To upload a video, choose VIDEO from the ADD CONTENT page.

- 3.20) On the video upload page, you will need to add the link from Youtube or Vimeo, add a title and a quick description. Once this is done, click the CREATE VIDEO button at the bottom of the page.

- 3.21) You can look at the details and status of the video on the MY CONTENTS page. You have quick links to edit the description of the video, view its individual page, delete it, as well as check its online/offline status.

| 🛍 My Company 🛛 My Upgrades 🕮 My Products | ₿ My    | Contents        |                    |        |                    |
|------------------------------------------|---------|-----------------|--------------------|--------|--------------------|
| List of my Contents O ADD CONTENT        |         |                 |                    | Q Summ | by kayward         |
| Overview Title of the item               | Status  | Type of content | Date of publishing |        |                    |
| INDY 500 Highlights                      | Offline | ē VIDEO         | 2018-05-23         | Edit   | View online Delete |