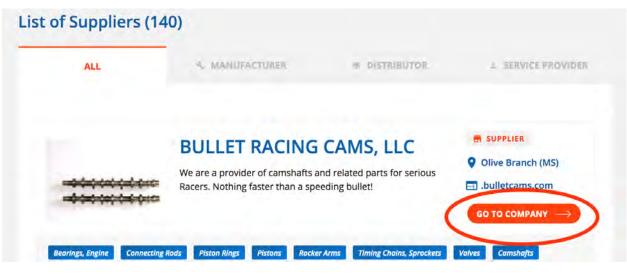

- 3.16) This is what a product's individual page will look like. Anyone who is viewing the product will be able to click the GO TO COMPANY button to go to your company page, as well as request more information.