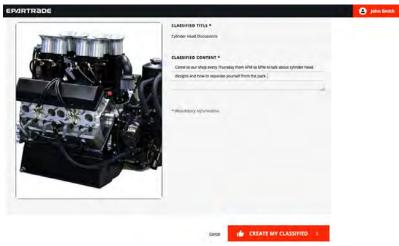

- 3.24) When adding a B2B Classified, go to the MY CONTENT page and click on the B2B CLASSIFIEDS option.

- 3.25) On the CREATE A CLASSIFIED page, you will need to provide a title and a short description, as well as upload a PDF (5mb max). Once this is done, click the CREATE MY CLASSIFIED button at the bottom of the page. Back at the MY CONTENT page you'll have the ability to edit, view the classified's individual page, delete it, as well as check its online/offline status.