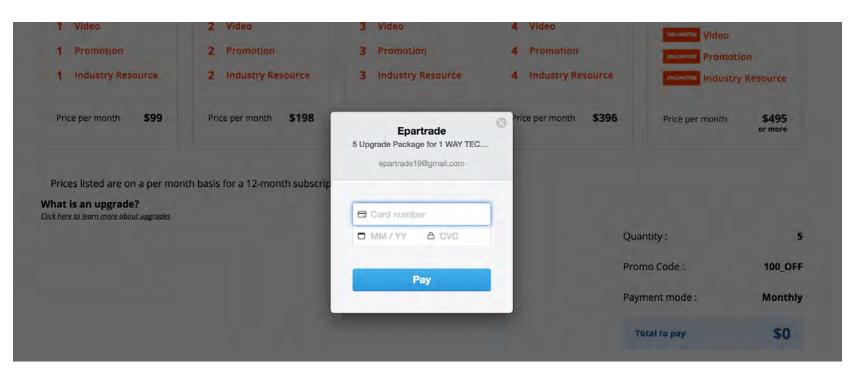

- 3.9) You will be asked once again to confirm your decision. Review your information, and once you're satisfied, click the CONFIRM PAYMENT button.

| UPGRADE PACKAGE 1                                                                                                                                     | UPGRADE PACKAGE 2                                                                                       | UPGRADE PACKAGE 3                                                                                          | UPGRADE PACKAGE 4                                                                                                                                        | CUSTOMIZED UP<br>PACKAGE (5 OR N                                            |          |
|-------------------------------------------------------------------------------------------------------------------------------------------------------|---------------------------------------------------------------------------------------------------------|------------------------------------------------------------------------------------------------------------|----------------------------------------------------------------------------------------------------------------------------------------------------------|-----------------------------------------------------------------------------|----------|
| 1     New Product       1     Product Spotlights       1     Video       1     Promotion       1     Industry Resource       Price per month     \$99 | New Product     Product Spotlights     Video     Promotion     Industry Resource  Price per month \$198 | New Product     Product Spotlights     Video     Promotion     Industry Resource     Price per month \$297 | <ol> <li>New Product:</li> <li>Product Spotlights</li> <li>Video</li> <li>Promotion</li> <li>Industry Resource</li> <li>Price per month \$396</li> </ol> | 5+ New Product<br>5+ Product Spr<br>www. Video<br>www. Promo<br>www. Indust | otlights |
| nees insteed are on a per mon                                                                                                                         |                                                                                                         |                                                                                                            |                                                                                                                                                          | Quantity :                                                                  |          |
| at is an upgrade?<br>here to learn more about upgrades                                                                                                |                                                                                                         |                                                                                                            |                                                                                                                                                          |                                                                             |          |
|                                                                                                                                                       |                                                                                                         |                                                                                                            |                                                                                                                                                          | ayment mode :                                                               | Mon      |

- 3.10) If paying by card, you will be prompted to add in the information of the credit/debit card you will be using to pay.

- 3.11) At this point, an EPARTRADE administrator will verify your payment and Upgrade packages. Once this is done you will receive an email letting you know that your purchase has been confirmed. Now you can use your Upgrades. NOTE: Upgrades are the only way to get your products and industry resources up on EPARTRADE for everyone to see.