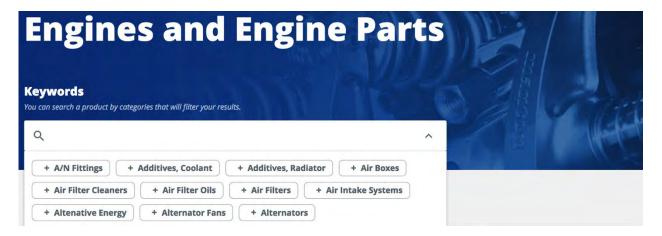

- 1.4) At the bottom of this page, under SELECTED COMPANY TYPE, please select Supplier. NOTE: If your business performs multiple activities, such as manufacturing and selling your own parts, as well as distributing parts from other suppliers, you will need to create two accounts. Create one profile as a Supplier to promote your parts. Create a second profile as a Buyer to source products and services.

- 1.5) Next enter your company name. Many of the companies in the racing industry are already in the system and will appear in a drop-down menu. If your company does not show up, you will need to type out the full name. Make sure it is exactly the way you want it because that will be the name that shows up for everyone to see.

| SELECT COMPANY TYPE |        | 0 |
|---------------------|--------|---|
| I Supplier          |        | * |
| COMPANY NAME        | TITLE  |   |
| 1 WAY TECHNOLOGIES  |        |   |
| 10,000 RPM          |        |   |
| 5.11 TACTICAL       | olicy. |   |
| 5150 RACE TRAILERS  |        |   |