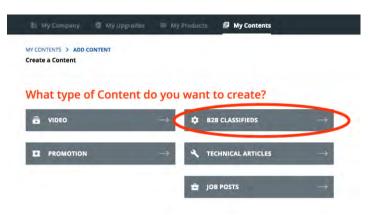

#### What type of Content do you want to create?

- 3.19) To upload a video, choose VIDEO from the ADD CONTENT page.

- 3.20) On the video upload page, you will need to add the link from Youtube or Vimeo, add a title and a quick description. Once this is done, click the CREATE VIDEO button at the bottom of the page.

- 3.24) When adding a B2B Classified, go to the MY CONTENT page and click on the B2B CLASSIFIEDS option.

- 3.25) On the CREATE A CLASSIFIED page, you will need to provide a title and a short description, as well as upload a PDF (5mb max). Once this is done, click the CREATE MY CLASSIFIED button at the bottom of the page. Back at the MY CONTENT page you'll have the ability to edit, view the classified's individual page, delete it, as well as check its online/offline status.