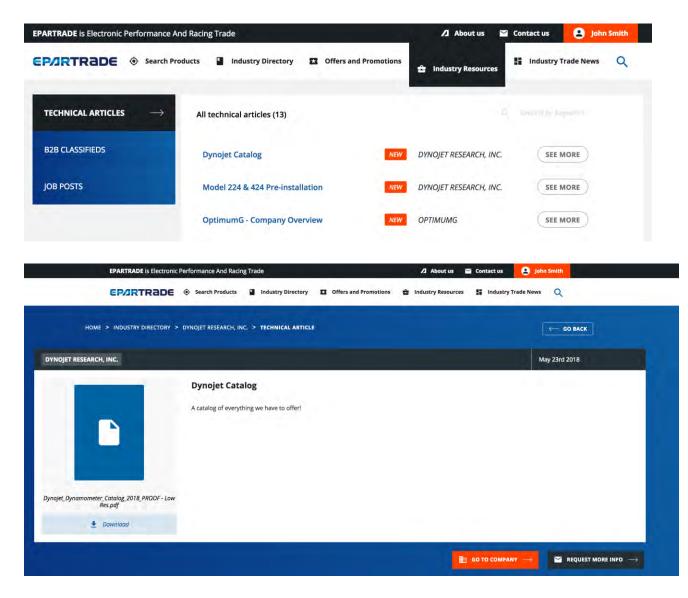

- 3.26) When adding a Technical Article, go to the MY CONTENT page and click on the TECHNICAL ARTICLE option to go to the CREATE A TECHNICAL ARTICLE page.

3.27) You will need to provide a title and a quick description, as well as upload a PDF (5mb max). Once this is done, click the CREATE MY TECHNICAL ARTICLE button at the bottom of the page. Back at the MY CONTENT page you'll have the ability to edit, view the technical article's individual page, delete it, as well as check its online/offline status.