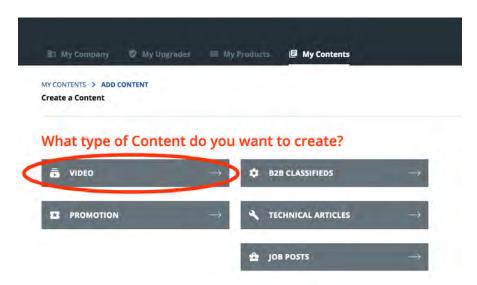

 3.18) On the MY CONTENTs page you can upload a variety of materials. Click ADD CONTENT or ADD YOUR FIRST CONTENT to take you to the CREATE CONTENT page. Here you can decide what type of content you'd like to upload. Similar to products, after you upload any content, its status will be offline. NOTE: See 3.30 for details on how to put your content online.

#### What type of Content do you want to create?

- 3.19) To upload a video, choose VIDEO from the ADD CONTENT page.

- 3.20) On the video upload page, you will need to add the link from Youtube or Vimeo, add a title and a quick description. Once this is done, click the CREATE VIDEO button at the bottom of the page.