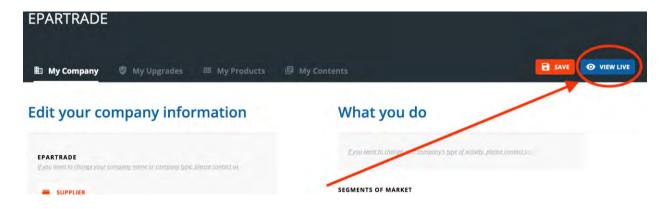

- 2.9) If you would like to edit your user profile to upload information about yourself, as well as a photo, click the pencil lcon next to your name.

- 2.10) Do you want to see how your company page will look to the rest of the world? At the top of the MY COMPANY page, next to the SAVE button, there is a blue button that says: SEE LIVE. Clicking this will take you to your live company page.