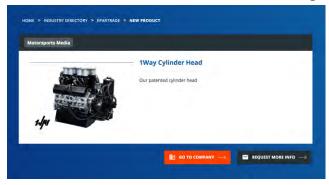

- 3.16) This is what a product's individual page will look like. Anyone who is viewing the product will be able to click the GO TO COMPANY button to go to your company page, as well as request more information.