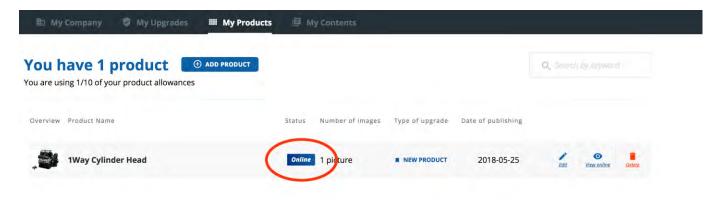

- 3.15) You will be returned to the MY PRODUCTS page, where you can see your product has been uploaded. You have the quick options to edit what you've uploaded, view how it will look online or delete it. You will also be able to see how many pictures each product has, as well as see its status (online/offline). Its status will be offline after you upload it. NOTE: See 3.30 for details on how to put your product online.